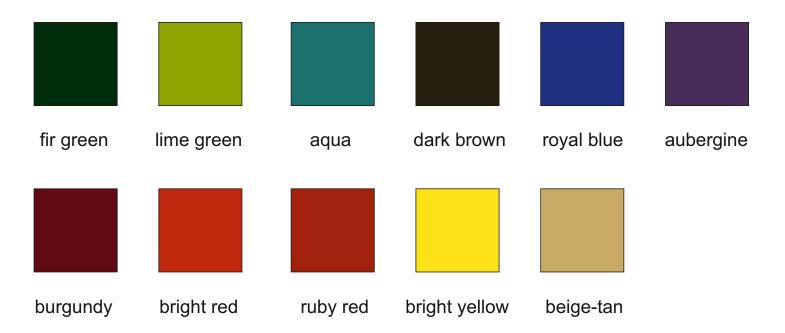

## **Standard colours** for models:

Antibes, Bordeaux, Palermo, San Marino, Sirio, Quadri, Trieste

TEMPOTEST by Para - for models Antibes, Palermo, Sirio, San Marino, Quadri and Trieste
The Tempotest® fabric collection is specifically designed for outdoors and is perfect for sun protection,
garden furniture and for both interior and exteriors of boats. Tempotest® combines the resistance and
performance of 100% dyed solution fabric, with a Teflon based finish, style and colour, and it is available in
a full range of 400 different patterns featuring elegance and originality. Thanks to its innovative finishing,
Tempotest® fabrics are water and oil repellent and resistant to mould, stains salt and U.V. fading.