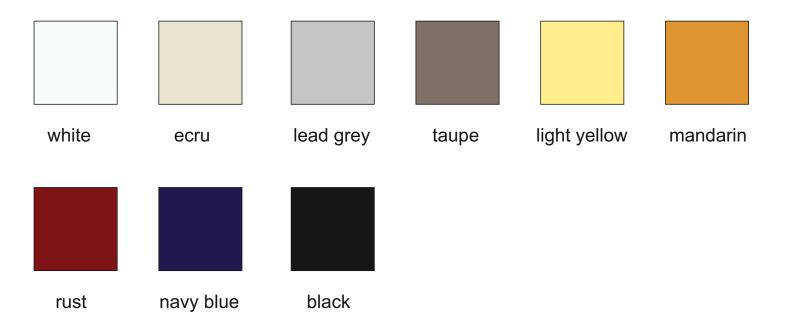

# **Standard colours** for models:

Malaga

## **Premium colours** for models:

Malaga