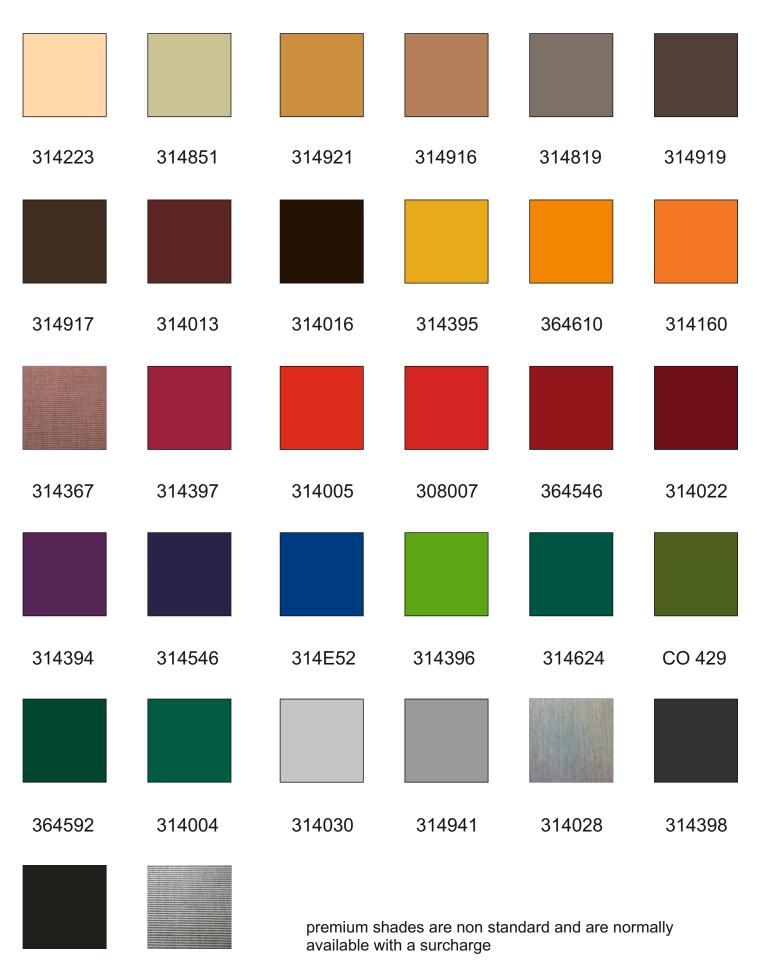

# **Standard colours** for models:

Monte Carlo, Monaco, Filius, Schattello, Albatros

| 314010 | 314033 | 314325 | 314044 | 314364 | 314471 |
|--------|--------|--------|--------|--------|--------|
|        |        |        |        |        |        |
| 314344 | 314018 | 314580 | 314583 | 314045 | DA7560 |
|        |        |        |        |        |        |
| 314003 | 314038 | 314008 | 314014 | 314019 | 314002 |
|        |        |        |        |        |        |
| 314001 | 314347 | 314022 | 314763 | 314362 | 314257 |
|        |        |        |        |        |        |
| 314011 | 314006 | 314414 | 314271 | 314154 |        |

## **Premium colours** for models:

Monte Carlo, Monaco, Filius, Schattello, Albatros

364638 314403

#### The highest quality European fabrics

**LEACRIL by Sattler - for the models: MonteCarlo, Monaco, Filius, Schattello and Albatros** 100% acrylic fibre; spun dyed. Weight 300g/m². Weather resistant and water repellent to 37 HPa. Efficient protection against oil, fat, growth of mildew and pollution. Very high light and colour fastness. Tested acc. to Oko-Tex standard 100 as well as the UV standard. DIN non fade rating "7". Two tone fabric with alternating panels on request. Attention! White folds are possible during processing or transit. This is a natural occurrence known as chalking and cannot be compensated for.