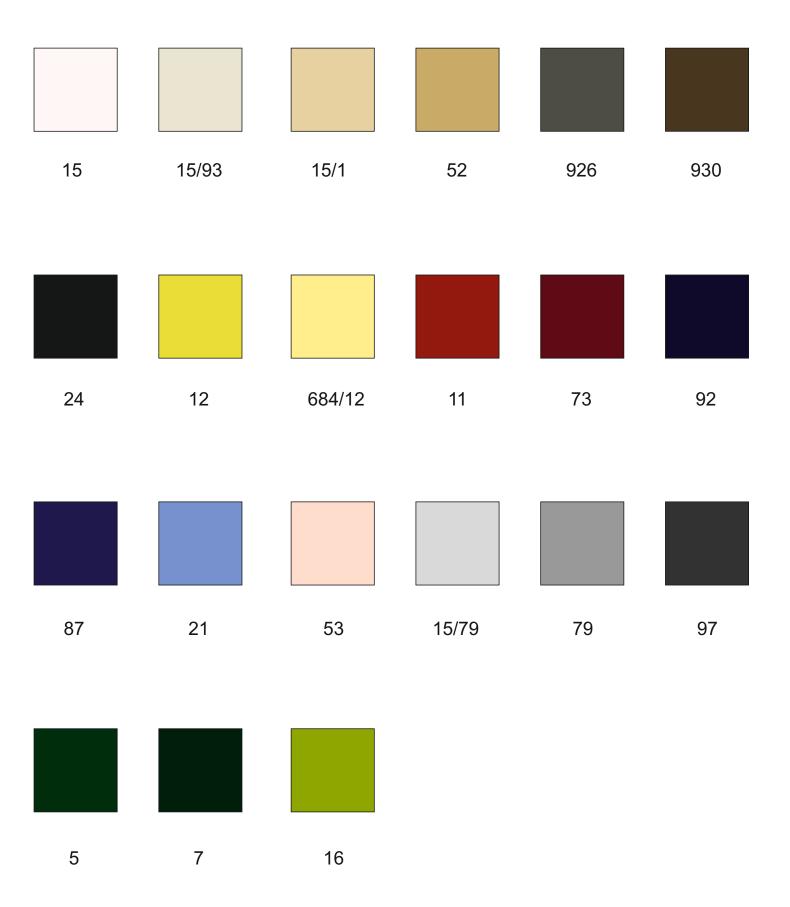

#### **DICKSON ORCHESTRA - for models: Malaga**

Orchestra awning fabrics are designed for your comfort and well-being. Material > 100% solution-dyed acrylic. Solar factor (SF) > > blocks up to 95% of glare effect. Thermal comfort > reduces heat by up to 95%, prevents greenhouse effects. Protection > UPF 12+, UPF 30+ and UPF 50+ up to 100% of UV rays filtered. Treatment > Cleangard® for awnings. Based on nanotechnology for unrivalled resistance to stains, oils and fats, water, and soiling. Exceptional resistance to water. Colour fastness under UV rays and bad weather > 7 to 8/8.